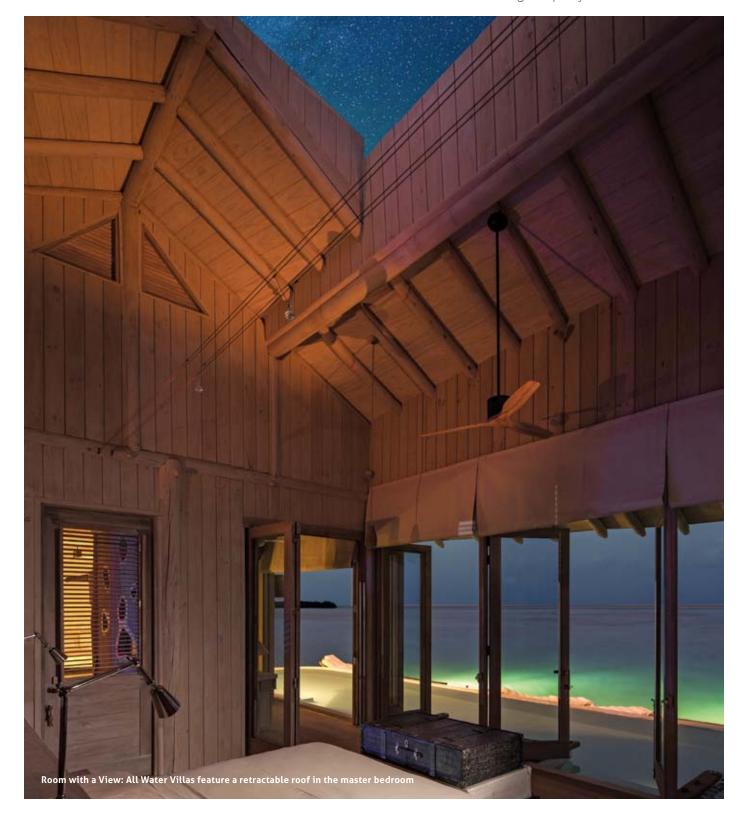

Additional island villas will be completed in 2017.

Each Water Villa opens to its very own stretch of sparkling lagoon and is complete with a private pool and a retractable roof to stargaze from the master bedroom. What's more, some of the villas feature slides from the top floor straight into the lagoon.