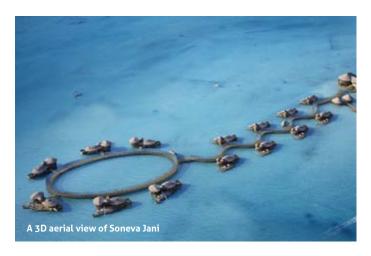

The highlight of the islands that the resort calls home is the 5.6 kilometre private lagoon that surrounds it; an awe-inspiring azure spectacle that inspires a sense of calm.

# Location

Soneva Jani, located in the Edufaaru lagoon in the Noonu Atoll, comprises five islands, the largest of which is Medhufaru, which is 150 acres in size. The resort can be reached by a scenic 40 minute seaplane flight direct from Malé International Airport, a 60 minute speedboat ride from Soneva Fushi, or by a leisurely halfday cruise from Soneva Fushi onboard Soneva in Aqua.