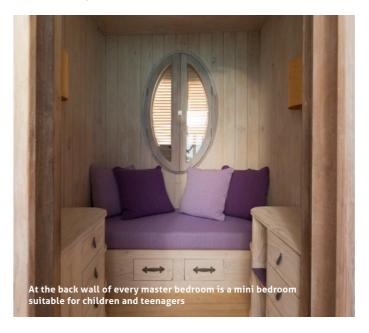

## All Water Retreats and Reserves are equipped with:

- Spacious master bedroom, with adjoining kids sleeping area
- Open-air bathroom with tub, shower and lagoon access
- Walk-in mini-bar with espresso machine and private wine cellar selection
- Personal safe, AC and fans
- Outdoor deck and seating area with sun loungers and direct access to the lagoon
- Three dining locations: on the sunken tables on the deck, in the living room and also the dining sala on the roof terrace