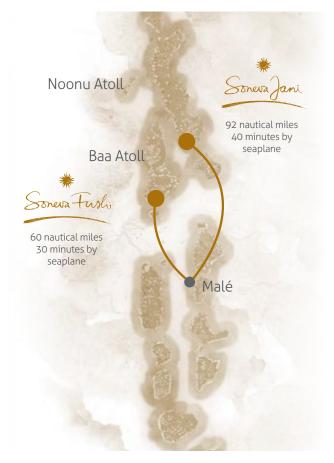

# Location

Soneva Jani, located in the Edufaaru lagoon in the Noonu Atoll, comprises five islands, the largest of which is Medhufaru, which is 150 acres in size. The resort can be reached by a scenic 40 minute seaplane flight direct from Malé International Airport, a 60 minute speedboat ride from Soneva Fushi, or by a leisurely halfday cruise from Soneva Fushi onboard Soneva in Aqua.