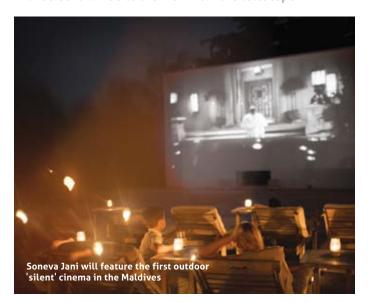

#### Cinema Paradiso

The al fresco, over-water cinema is the first 'silent cinema' in the Maldives, where you can enjoy classic and modern movies under a blanket of stars while listening on high quality headphones. Indulge in popcorn, snacks, ice cream and beverages, as well as the chef's special dining menu.