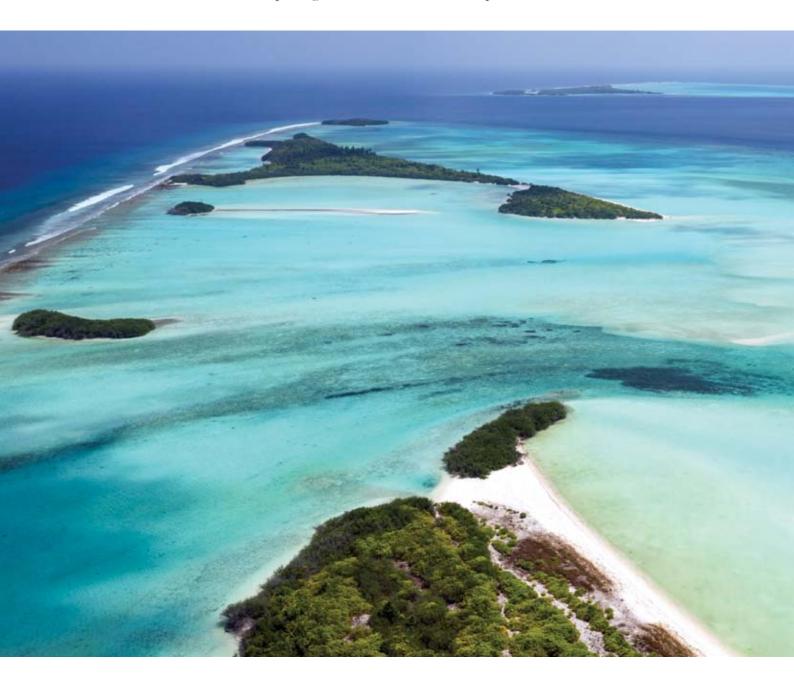

The highlight of the islands that the resort calls home is the 5.6 kilometre private lagoon that surrounds it; an awe-inspiring azure spectacle that inspires a sense of calm.

# Location

Soneva Jani, located in the Edufaaru lagoon in the Noonu Atoll, comprises five islands, the largest of which is Medhufaru, which is 150 acres in size. The resort can be reached by a scenic 40 minute seaplane flight direct from Malé International Airport, a 60 minute speedboat ride from Soneva Fushi, or by a leisurely halfday cruise from Soneva Fushi onboard Soneva in Aqua.