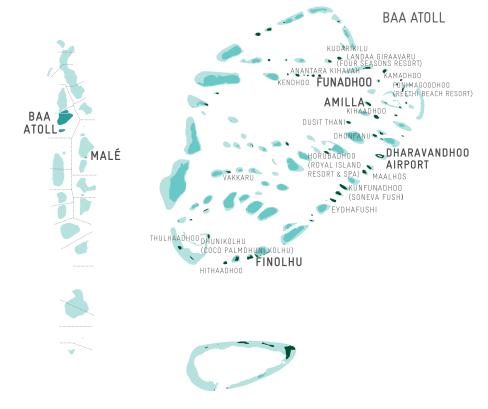

Reach your exclusive Island destination by seaplane in just 30 minutes from Malé International Airport or take a 15 minute flight to Dharavandhoo Domestic Airport in Baa Atoll followed by a short 10 minute speedboat ride to Amilla.