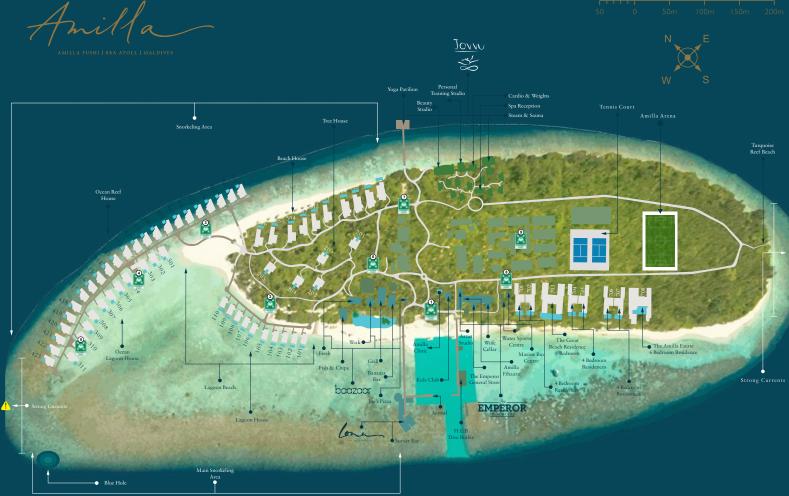

# THE ISLAND THE ISLAND 50 0 50m 100m 150m 200m Amilla Malines

### RESTAURANTS

#### LONU BY LUKE MANGAN

Internationally renowned chef and restaurateur Luke Mangan is heading the restaurants for Amilla Fushi. Lonu offers relaxed, sophisticated, over water dining with breathtaking ocean views coupled with a stunning rooftop Sunset Bar for pre or post dinner cocktails. Our menu is the product of Luke Mangan's lifelong mission to source the best of the best, including the highest quality local produce and exotic ingredients from the East and West, perfectly paired with exquisite wines and beverages from around the world.

#### WINE SHOP & CELLAR DOOR

The Wine Shop houses a wine cellar with 10,000 bottles of wines. Guests can either choose a case of wine or a single bottle of their choice. Operating as a cellar door, guests can also partake in curated wine tastings accompanied with a selection of artisanal cheeses.

#### THE EMPEROR GENERAL STORE

An old fashioned, artisanal, gourmet café and deli. Promising to deliver to the most high end needs of the foodie in you, the General Store is a marketplace of fresh fruits, vegetables, bakery items, meats and deli produce that you or your Katheeb (Butler) can cook in your Island home.

#### **BAAZAAR**

Centered around our pool is the hub of the Island, a food 'baazaar' of diverse culinary offerings from around the world where you will find something to suit your palate at either Fresh, Wok, Grill, Baazaar Bar, Joe's Pizza and even the first proper Fish & Chip shop in the Maldives. Guests come here to mingle or sip a cocktail at the bar whilst taking in the spectacular sunsets.

## RELAX & EXPLORE

#### JAVVU SPA

A homely, unpretentious, sociable, communal spa that welcomes everyone. The Javvu Spa is made up of 10 wooden treatment pods with either a sauna or a steam room, a relaxing tea lounge, a wonderful spacious outdoor yoga and meditation pavilion and a wet area which also includes a no-bookings required sauna and steam room.

#### **DISCOVER**

Relish the good life, amongst the lush Island foliage. Amilla offers a range of experiences to make your Island Home complete.

- GUEST LIBRARY
- KIDS CLUB "FUN"
- DIVE BUTLER (SSI CERTIFIED DIVE BUTLERS DIVE AND WATERSPORTS CENTRE), www.divebutlerinternational.com
- AMILLA FIHAARA (RETAIL STORE) & JEWELLERY STORE
- MARINE BIOLOGY CENTRE
- EXCITING EXCURSIONS & ACTIVITIES
- THE BLUE HOLE SNORKEL AND DIVE SITE AT AMILLA FUSHI'S HOUSEREEF
- HANIFARU BAY IN BAA ATOLL, ONE OF THE WORLDS LARGEST MANTA AND WHALE SHARK FEEDING DESTINATIONS