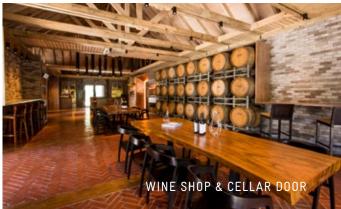

#### WINE SHOP & CELLAR DOOR

The Wine Shop houses a wine cellar with 10,000 bottles of wines. Guests can either choose a case of wine or a single bottle of their choice. Operating as a cellar door, guests can also partake in curated wine tastings accompanied with a selection of artisanal cheeses.