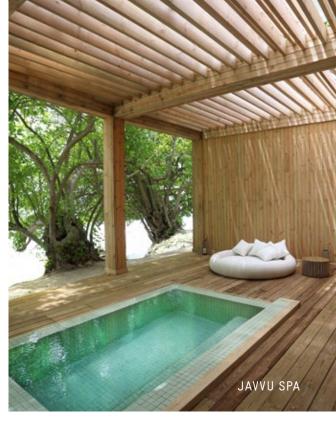

#### JAVVU SPA

A homely, unpretentious, sociable, communal spa that welcomes everyone. The Javvu Spa is made up of 10 wooden treatment pods with either a sauna or a steam room, a relaxing tea lounge, a wonderful spacious outdoor yoga and meditation pavilion and a wet area which also includes a no-bookings required sauna and steam room.