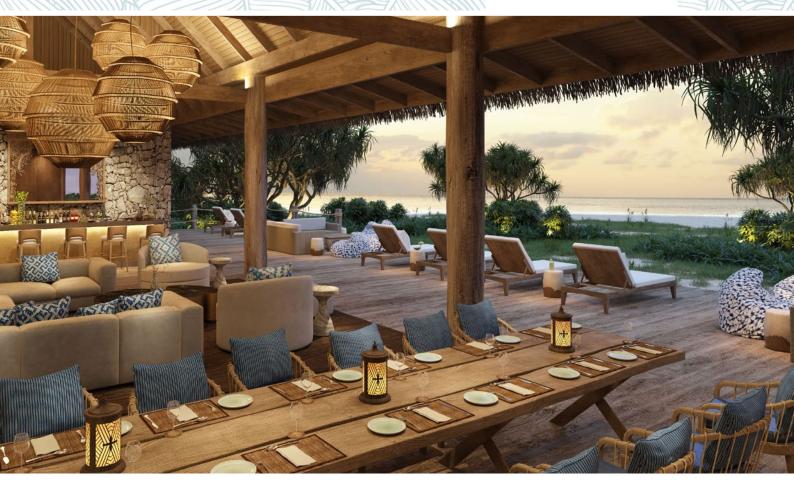

The ultimate in beach exclusivity, the Beach House has a private butler, housekeeping staff and customized gourmet private in-house dining. This tranquil retreat features a large living and dining area with a spacious deck for outdoor entertaining. There are three king bedroom suites and 1 additional bedroom with 2 queen bunk beds, all with ensuite outdoor garden showers.

Guests of the Beach House are invited to enjoy drinks at Wa Ale's relaxing Beach Lounge a short stroll down the beach or exercise at the hill-top jungle gym and Wa Ale's organic farm. Private in-house massages and daily yoga classes are offered to all Beach House guests.