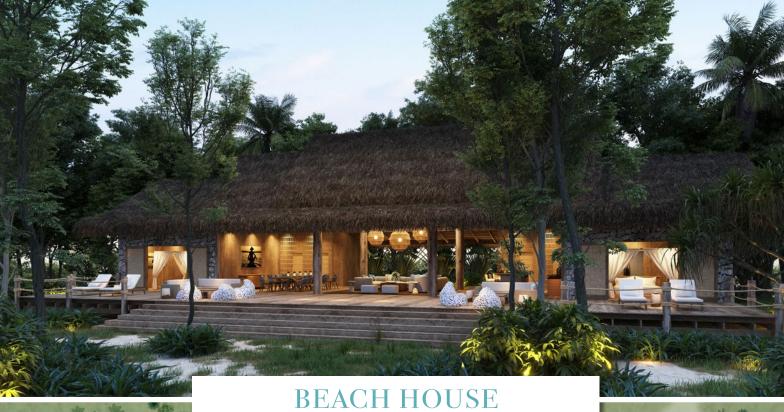

## THE BEACH HOUSE

The Beach House is a private oasis of stylish living set in a secluded bay on the beautiful 1 km stretch of Honeymoon Beach, a 10-minute boat ride to Wa Ale Resort's Turtle Beach.

Backed by an indigenous forest, this four bedroom retreat offers magnificent uninterrupted ocean views and is ideal for a reunion of family and friends.

The ultimate in beach exclusivity, the Beach House has a private butler, housekeeping staff and customized gourmet private in-house dining. This tranquil retreat features a large living and dining area with a spacious deck for outdoor entertaining. There are three king bedroom suites and 1 additional bedroom with 2 queen bunk beds, all with ensuite outdoor garden showers.

## AT A GLANCE

- Exclusive 700m<sup>2</sup> retreat with large living room, bar, dining area with en-suite 3 king bedroom suites and a 4th bedroom with 2 queen bunk beds
- Spacious open-air home set on a quiet beach with beautiful sea views
- Customized gourmet family-style meals served in the privacy of the beach home
- Private butler and housekeeping staff
- Access to Wa Ale Resort's Dive Center and dive trips
- Use of kayaks, paddleboards and boat transport for excursions