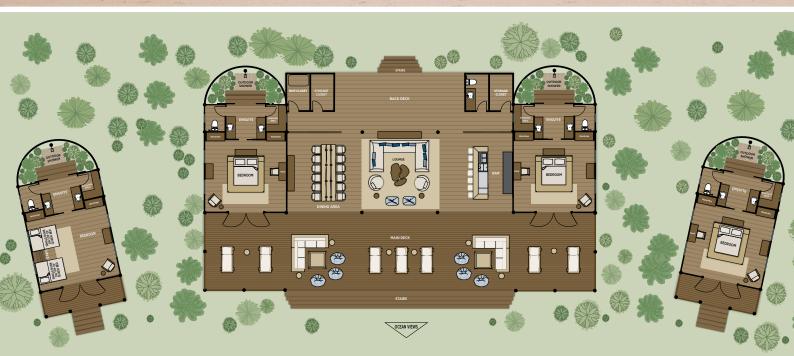

## THE BEACH HOUSE

The Beach House is a private oasis of stylish living set in a secluded bay on the beautiful 1 km stretch of Honeymoon Beach, a 10-minute boat ride to Wa Ale Resort's Turtle Beach.

Backed by an indigenous forest, this four bedroom retreat offers magnificent uninterrupted ocean views and is ideal for a reunion of family and friends.

The ultimate in beach exclusivity, the Beach House has a private butler, housekeeping staff and customized gourmet private in-house dining. This tranquil retreat features a large living and dining area with a spacious deck for outdoor entertaining. There are three king bedroom suites and 1 additional bedroom with 2 queen bunk beds, all with ensuite outdoor garden showers.

## AT A GLANCE

- Exclusive 700m<sup>2</sup> retreat with large living room, bar, dining area with en-suite 3 king bedroom suites and a 4th bedroom with 2 queen bunk beds
- Spacious open-air home set on a quiet beach with beautiful sea views
- Customized gourmet family-style meals served in the privacy of the beach home
- Private butler and housekeeping staff
- Access to Wa Ale Resort's Dive Center and dive trips
- Use of kayaks, paddleboards and boat transport for excursions

FOUR-BEDROOM BEACH HOUSE MAIN HOUSE - 520 m<sup>2</sup> / EXTERNAL BEDROOMS - 90 m<sup>2</sup>